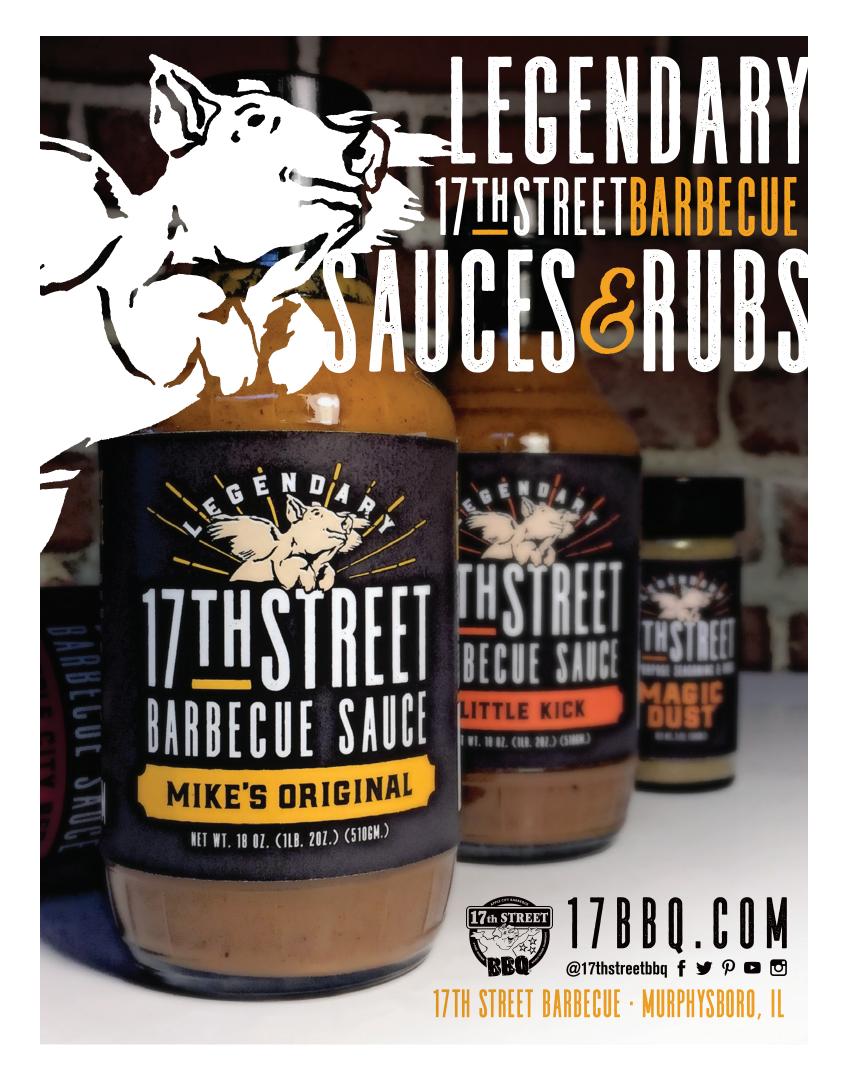

# PRAISE

bon appétit "BEST RIBS IN THE U.S."

FOOD & WINE "TOP BBQ CITY"

# MIKE'S ORIGINAL

### LITTLE KICK

# MAGIC DUST®

INGREDIENTS: SALT SUGAR PAPRIKA, BLACK PEPPER, GARLIC, ONION. CHILI POWDER. CUMIN. AND OTHER SPICES

GLUTEN-FREE No High-fructose corn syrup No MSG PEANUT-FREE

We're three generations deep in the world of barbecue and we're fortunate to have won Grand World Championships and accolades from Memphis in May and The Jack to Vogue, Bon Appetit and Food Network. We've even been given top-security clearance to serve barbecue aboard Air Force One. What means the most to us, though, is the recognition brought to Southern Illinois and the community we've created through barbecue. By sharing our sauces and seasonings with you, we're bringing you into the fold. Welcome home.

# **APPLE CITY RED**

## **HOG WARSH**