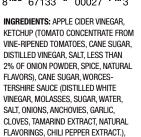

**INGREDIENTS: KETCHUP (TOMATO** CONCENTRATE FROM VINE-RIPENED TOMATOES, CANE SUGAR, DISTILLED VINEGAR, SALT, LESS THAN 2% OF ONION POWDER, SPICE, NATURAL FLAVORS),

APPLE CIDER VINEGAR, BROWN SUGAR,

CANE SUGAR, AND NATURAL SPICES